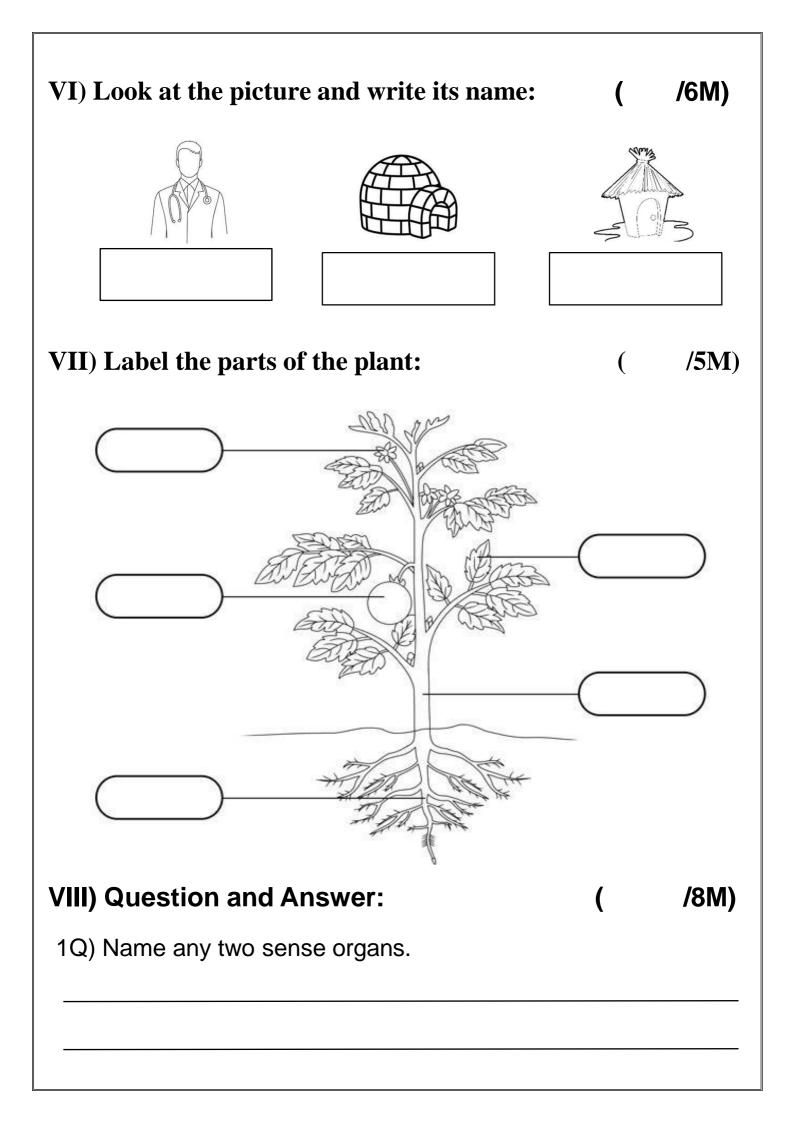

|
| Tongue                       |                   |     |      |
| IV) Fill in the blanks:      |                   | (   | /8M) |
| 1) We should wear            | clothes.          |     |      |
| 2) We wear                   | _ clothes in summ | er. |      |
| 3) We should wake up         |                   |     |      |
| 4) We cook                   | _in the kitchen.  |     |      |
| V) Write Yes or No:          |                   | (   | /4M) |
| 1) We hear with our nose. (  | )                 |     |      |
| 2) Pray salah on time. (     | )                 |     |      |
| 3) Roots grow above the so   | oil. ( )          |     |      |
| 4) Leaves fall in autumn sea | ason.()           |     |      |
|                              |                   |     |      |



| 2Q) Name any two roadways and waterways. |   |      |
|------------------------------------------|---|------|
| 3Q) Name two wild animals.               |   |      |
| 4Q) Name any two seasons.                |   |      |
| IX Cross the odd one out:                | ( | /4M) |
| R R B D                                  |   |      |
|                                          |   |      |
|                                          |   |      |
|                                          |   |      |