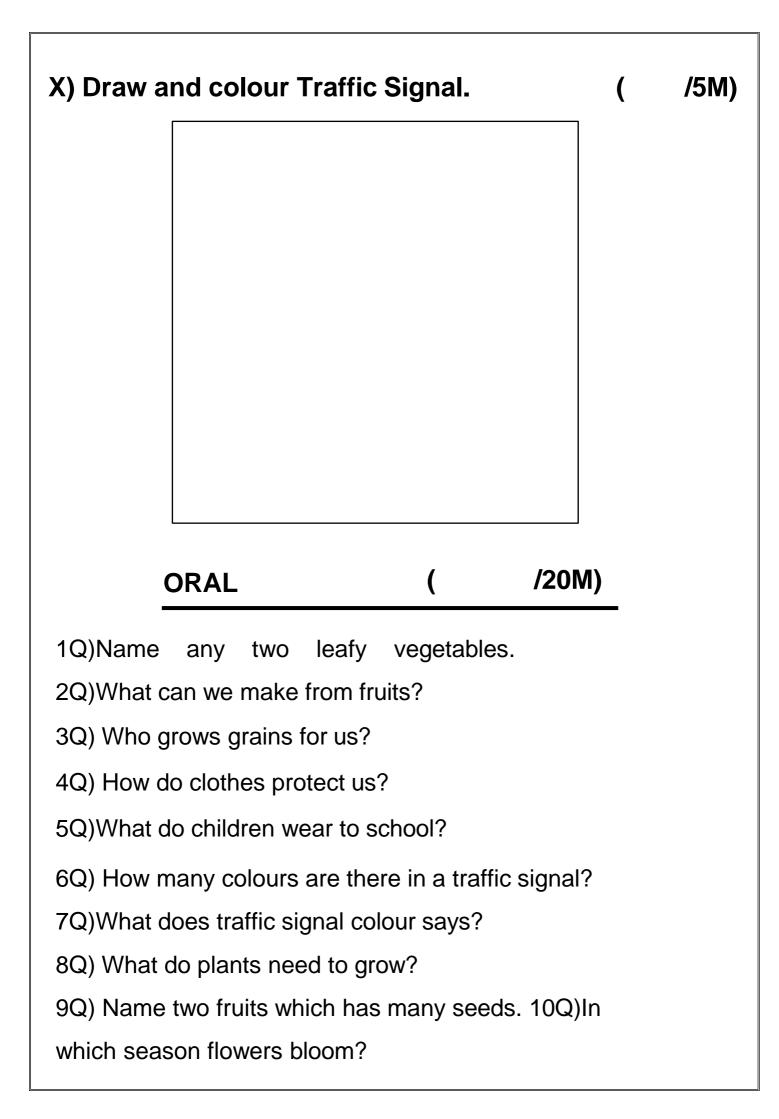

|     |      |
| 2) Pray salah on time. (     | )                 |     |      |
| 3) Roots grow above the so   | oil. ( )          |     |      |
| 4) Leaves fall in autumn sea | ason.()           |     |      |
|                              |                   |     |      |



| 2Q) Name any two roadways and waterways. |   |      |
|------------------------------------------|---|------|
| 3Q) Name two wild animals.               |   |      |
| 4Q) Name any two seasons.                |   |      |
| IX Cross the odd one out:                | ( | /4M) |
| R R B D                                  |   |      |
|                                          |   |      |
|                                          |   |      |
|                                          |   |      |