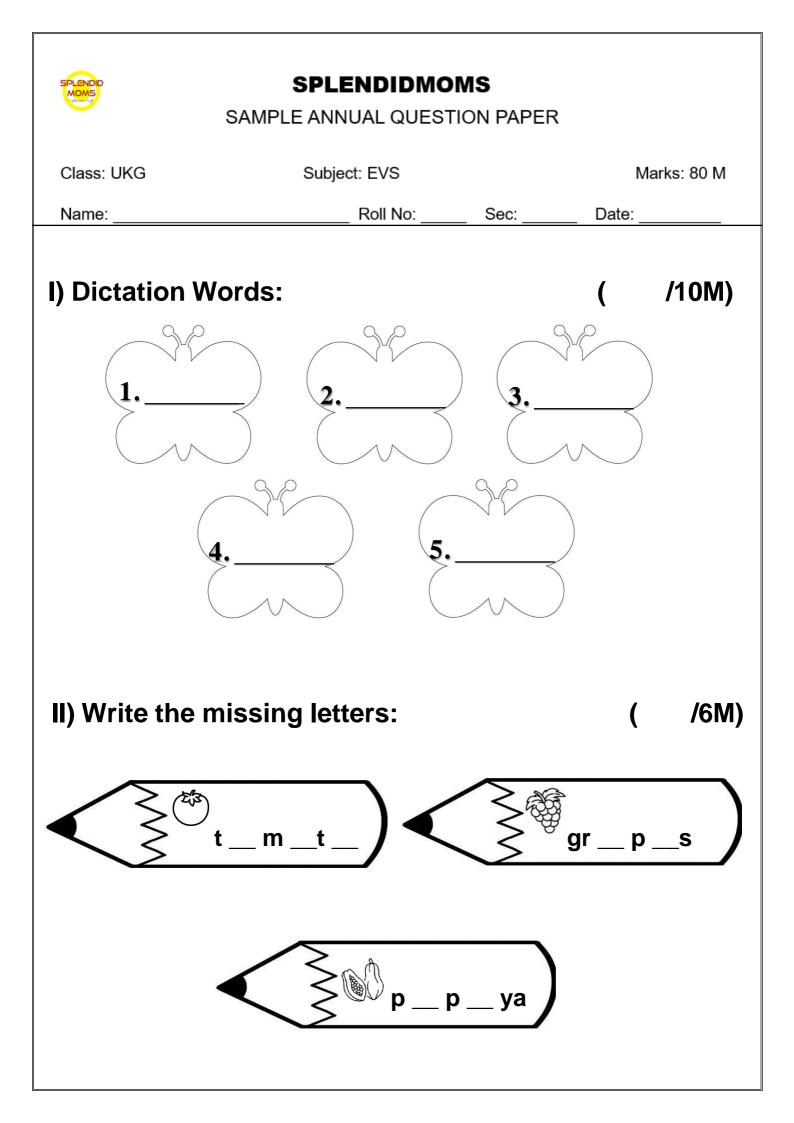

| III) Match the following:    |                   | (   | /5M) |
|------------------------------|-------------------|-----|------|
| Tailor                       |                   |     |      |
| Kitchen                      |                   |     |      |
| Bathroom                     | 25                |     |      |
| Autumn                       |                   |     |      |
| Tongue                       |                   |     |      |
| IV) Fill in the blanks:      |                   | (   | /8M) |
| 1) We should wear            | clothes.          |     |      |
| 2) We wear                   | _ clothes in summ | er. |      |
| 3) We should wake up         |                   |     |      |
| 4) We cook                   | _in the kitchen.  |     |      |
| V) W