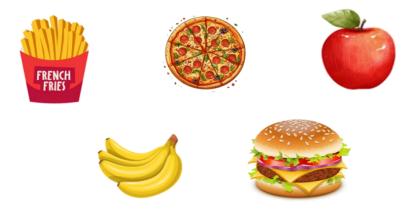

## [8 x 1 = 8M]

IV. Cross out the unhealthy foods.

 $[3 \times 2 = 6M]$ 

 $[3 \times 2 = 6M]$ 

V. Identify and tick the correct option.