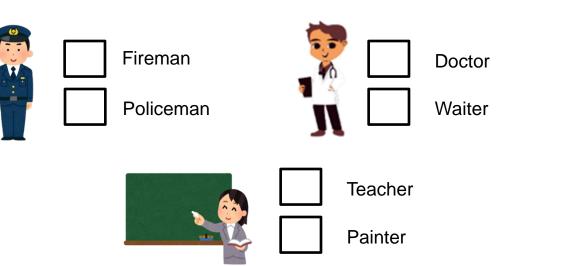

## VI. Do as follow

1. Circle your family small family/big family.

2. Circle the animal which gives us milk.

3. Circle the insect which gives honey.

4. Circle the water animal

5. Circle the good habit.