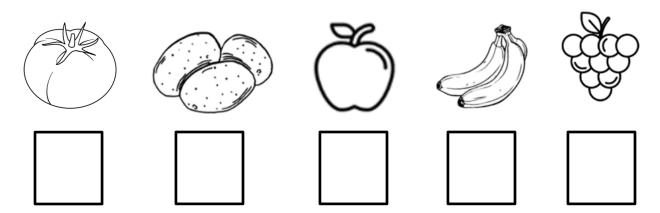

[5 x 1 = 5M]

II. Write (V) for vegetables and (F) for fruits.

 $[5 \times 1 = 5M]$ 

III. Identify and match the body parts..