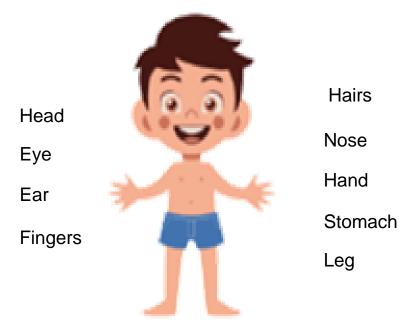

## [8 x 1 = 8M]

IV. Cross out the unhealthy foods.

 $[3 \times 2 = 6M]$ 

 $[3 \times 2 = 6M]$ 

V. Identify and tick the correct option.