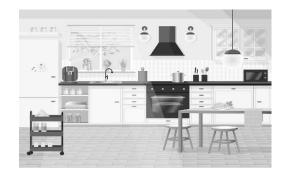

- X. Identify and write the name of the rooms.
- $[5 \times 1 = 5M]$

| Write few lines about "Myself". | [10 |
|---------------------------------|-----|
|                                 |     |
|                                 |     |
|                                 |     |
|                                 |     |
|                                 |     |
|                                 |     |
|                                 |     |
|                                 |     |
|                                 |     |
|                                 |     |
|                                 |     |
|                                 |     |
|                                 |     |
|                                 |     |
|                                 |     |
|                                 |     |
|                                 |     |
|                                 |     |
|                                 |     |
|                                 |     |
|                                 |     |
|                                 |     |
|                                 |     |
|                                 |     |
|                                 |     |
|                                 |     |
|                                 |     |
|                                 |     |
|                                 |     |
|                                 |     |
|                                 |     |
|                                 |     |
|                                 |     |
|                                 |     |
|                                 |     |
|                                 |     |
|                                 |     |
|                                 |     |