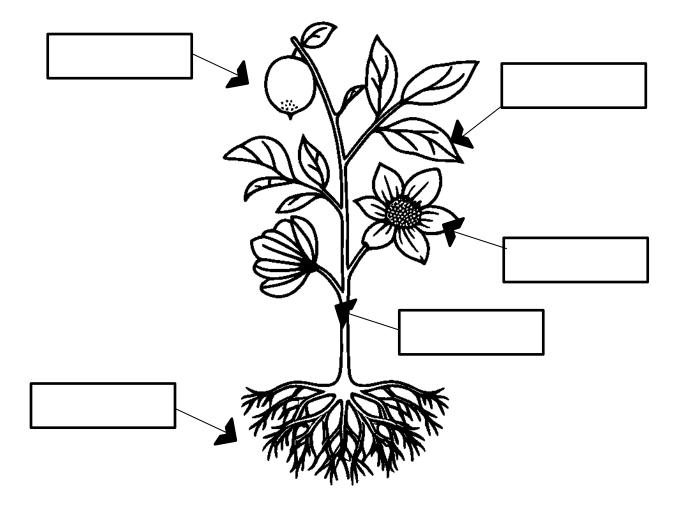

 $[5 \times 2 = 10M]$ 

]

ſ

]

V. Answer the following questions.

 $[5 \times 2 = 10M]$ 

| 1. | Name two | sources | of water ? |  |
|----|----------|---------|------------|--|
|----|----------|---------|------------|--|