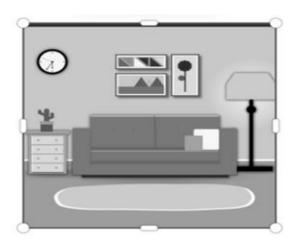

- X. Identify and write the name of the rooms.
- $[5 \times 1 = 5M]$

| Write few lines about "Myself". | [10 |
|---------------------------------|-----|
|                                 |     |
|                                 |     |
|                                 |     |
|                                 |     |
|                                 |     |
|                                 |     |
|                                 |     |
|                                 |     |
|                                 |     |
|                                 |     |
|                                 |     |
|                                 |     |
|                                 |     |
|                                 |     |
|                                 |     |
|                                 |     |
|                                 |     |
|                                 |     |
|                                 |     |
|                                 |     |
|                                 |     |
|                                 |     |
|                                 |     |
|                                 |     |
|                                 |     |
|                                 |     |
|                                 |     |
|                                 |     |
|                                 |     |
|                                 |     |
|                                 |     |
|                                 |     |
|                                 |     |
|                                 |     |
|                                 |     |
|                                 |     |
|                                 |     |
|                                 |     |