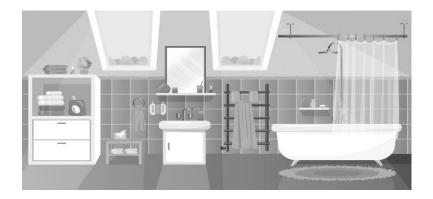

- X. Identify and write the name of the rooms.
- $[5 \times 1 = 5M]$

| Write few lines about "Myself". | [10 |
|---------------------------------|-----|
|                                 |     |
|                                 |     |
|                                 |     |
|                                 |     |
|                                 |     |
|                                 |     |
|                                 |     |
|                                 |     |
|                                 |     |
|                                 |     |
|                                 |     |
|                                 |     |
|                                 |     |
|                                 |     |
|                                 |     |
|                                 |     |
|                                 |     |
|                                 |     |
|                                 |     |
|                                 |     |
|                                 |     |
|                                 |     |
|                                 |     |
|                                 |     |
|                                 |     |
|                                 |     |
|                                 |     |
|                                 |     |
|                                 |     |
|                                 |     |
|                                 |     |
|                                 |     |
|                                 |     |
|                                 |     |
|                                 |     |
|                                 |     |
|                                 |     |
|                                 |     |