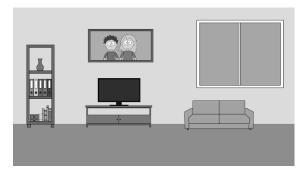

- X. Identify and write the name of the rooms.
- $[5 \times 1 = 5M]$

| Write few lines about "Myself". | [10 |
|---------------------------------|-----|
|                                 |     |
|                                 |     |
|                                 |     |
|                                 |     |
|                                 |     |
|                                 |     |
|                                 |     |
|                                 |     |
|                                 |     |
|                                 |     |
|                                 |     |
|                                 |     |
|                                 |     |
|                                 |     |
|                                 |     |
|                                 |     |
|                                 |     |
|                                 |     |
|                                 |     |
|                                 |     |
|                                 |     |
|                                 |     |
|                                 |     |
|                                 |     |
|                                 |     |
|                                 |     |
|                                 |     |
|                                 |     |
|                                 |     |
|                                 |     |
|                                 |     |
|                                 |     |
|                                 |     |
|                                 |     |
|                                 |     |
|                                 |     |
|                                 |     |
|                                 |     |