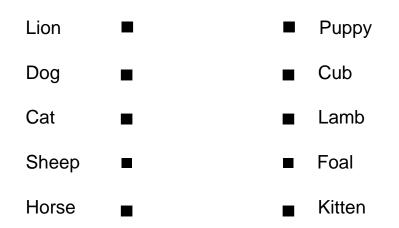

[5M]

VII. Match the following animals to their young ones.  $[5 \times 1 = 5M]$ 

VIII. Read the vehicle names and write down in the correct box. [ ship, rocket, car, train, helicopter, bus, submarine, boat, aeroplane ] [10M]