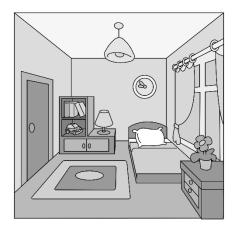

- X. Identify and write the name of the rooms.
- $[5 \times 1 = 5M]$

| Write few lines about "Myself". | [10 |
|---------------------------------|-----|
|                                 |     |
|                                 |     |
|                                 |     |
|                                 |     |
|                                 |     |
|                                 |     |
|                                 |     |
|                                 |     |
|                                 |     |
|                                 |     |
|                                 |     |
|                                 |     |
|                                 |     |
|                                 |     |
|                                 |     |
|                                 |     |
|                                 |     |
|                                 |     |
|                                 |     |
|                                 |     |
|                                 |     |
|                                 |     |
|                                 |     |
|                                 |     |
|                                 |     |
|                                 |     |
|                                 |     |
|                                 |     |
|                                 |     |
|                                 |     |
|                                 |     |
|                                 |     |
|                                 |     |
|                                 |     |
|                                 |     |
|                                 |     |
|                                 |     |
|                                 |     |